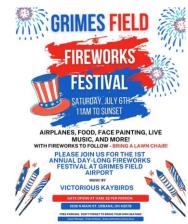

## Grimes Flying Field Fireworks Festival

Saturday, July 6, 2024 from 11 am until sunset:

The Grimes Flying Lab Museum will be open. The aircraft will fly at dusk (weather permitting)

Don't forget to mark your calendars for the airport's first-ever Fireworks Festival at Grimes Field! Saturday, July 6th from 11am until sunset.

Lots of food and craft vendors, plus fun kids' activities to keep the little ones busy!

Bring a lawn chair and await the fireworks following the festival!

Live music by Victorious KayBirds. Free admission to band at 6pm.

Fireworks provided by Rotary Club of Urbana, Ohio.

... Grimes Flying Lab continued from previous column