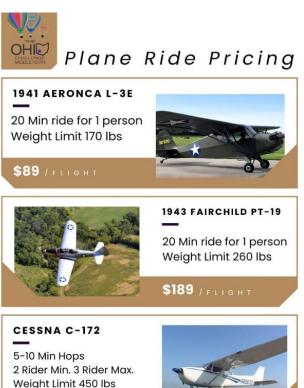

### BCW at Ohio Challenge Balloon Fest July 19 & 20, 2024 at Smith Park in Middletown

The Ohio Challenge Balloon Fest on July 19th and 20th at Smith Park in Middletown. We will be selling aircraft rides\* both days, starting at 5pm and 4pm respectively, until dusk. (See pricing below).

The Ohio Challenge offers hot air ballons, an evening balloon glow, tethered balloon rides, carnival, car show, aircraft rides, food trucks, fireworks and more!

\*Aircraft flights are weather permitting

historic WWII aircraft. We are selling raffle tickets to win a

flight in our 1943 PT-19, find us at the event to get your tickets!

\$25 / PERSON

July 27, 2024 11:00 AM - 4:00 PM Location:

Central Avenue & Broad Street(1045 Central Ave.)Middletown, OH 45044