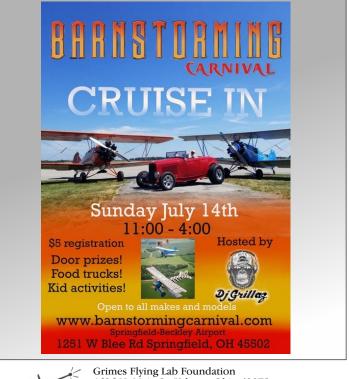

#### Grimes Flying Lab at Springfield-Beckley Airport Barnstorming Carnival

The Grimes Flying Lab Beech 18 will be attending the event on Saturday, July 13 (weather permitting)

Barnstorming Carnival is both Saturday July 13 and Sunday July 14, 2024, with the Cruise In on Sunday only.

At Springfield-Beckley Airport, 1251W. Blee Rd., Springfield, Ohio 45502. <u>https://www.barnstormingcarnival.com</u>

The Grimes Flying Lab Beech 18 will be attending the event on Saturday, July 13 (weather permitting ).